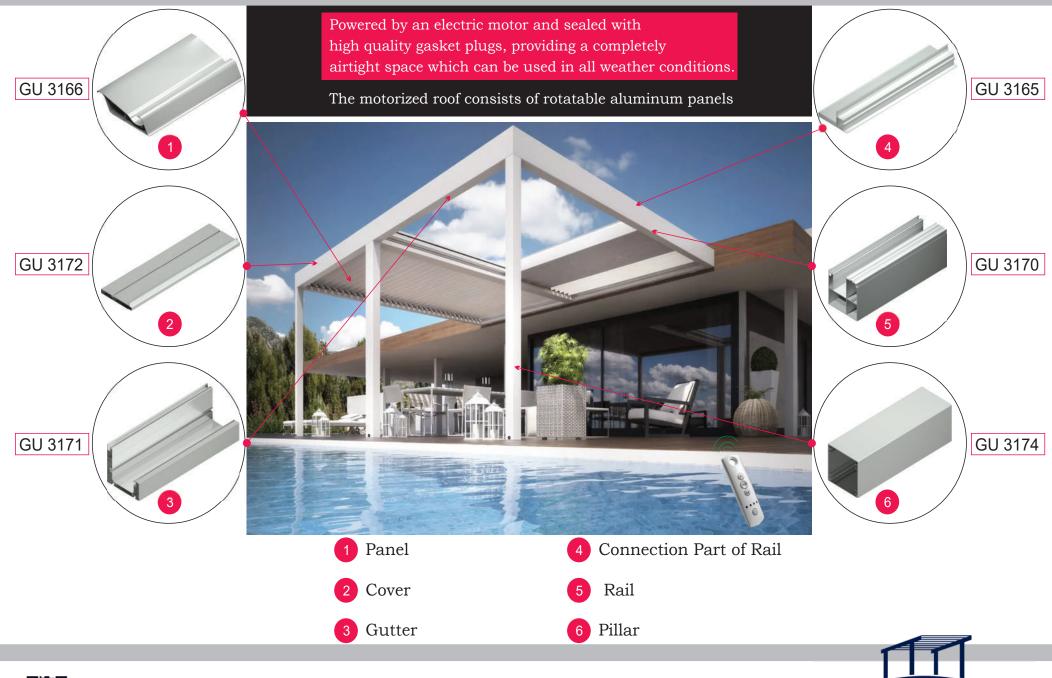

Rainwater or snow from the surface of the panels is directed to the gutters that are installed around the system and is directed into the pipes inside the pillars and finally drained out

The Top View Shows The Three Posisions of The Panels