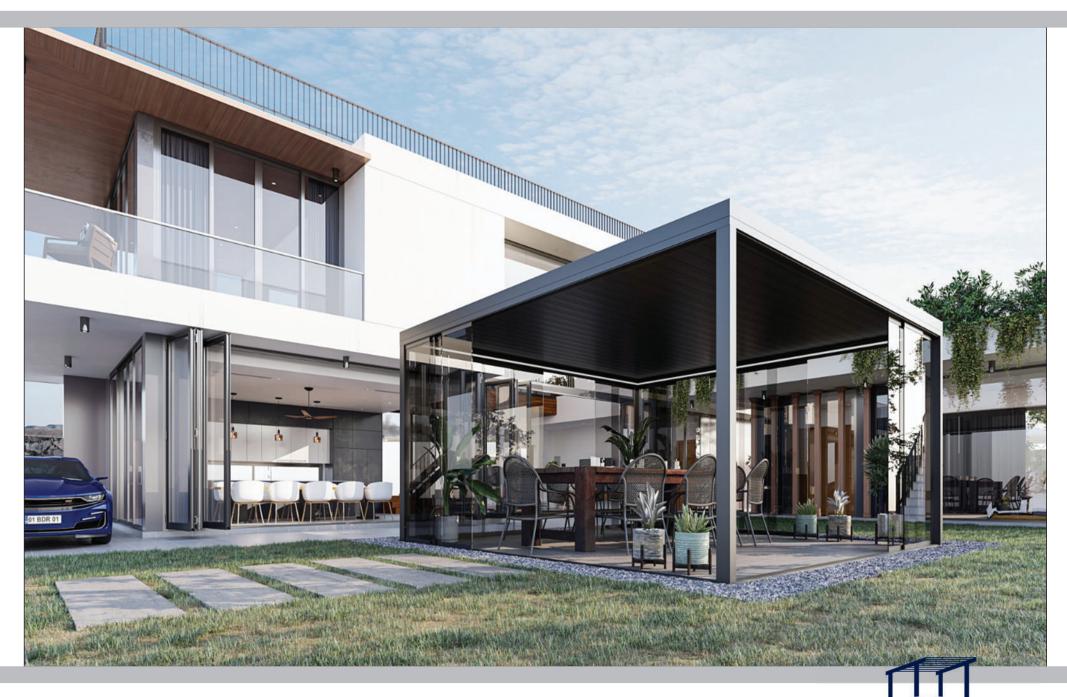

Rainwater or snow from the surface of the panels is directed to the gutters that are installed around the system and is directed into the pipes inside the pillars and finally drained out

The Top View Shows The Three Posisions of The Panels