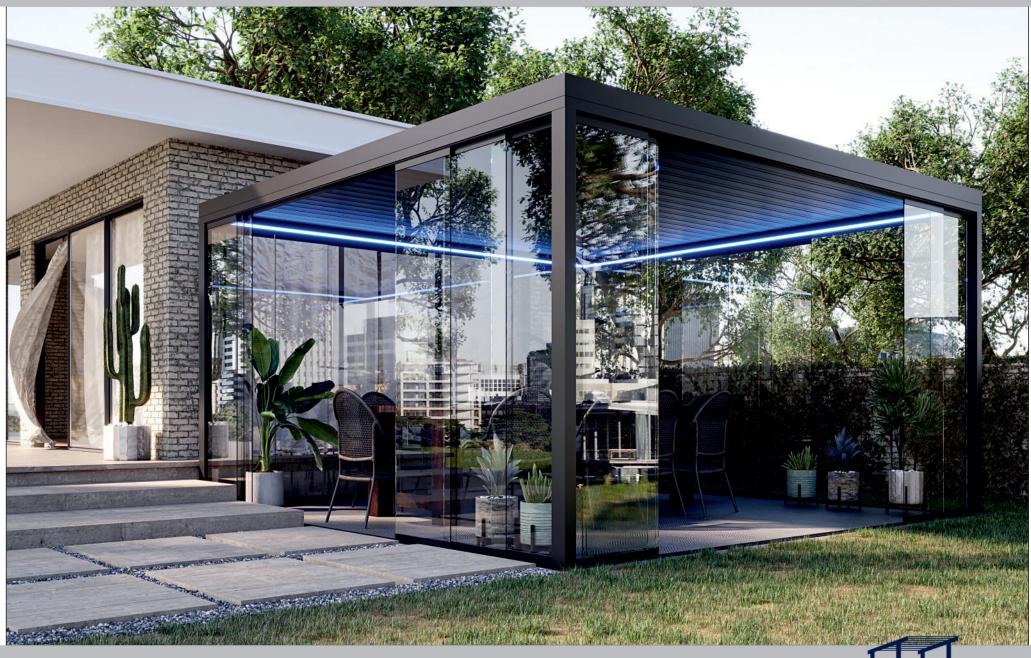

## CHARACTERISTICS

| Installation               | wall-mounted                                       |  |  |  |  |
|----------------------------|----------------------------------------------------|--|--|--|--|
| Material                   | aluminum                                           |  |  |  |  |
| Canopy material            | with smooth slats, sun shade louvers               |  |  |  |  |
| Specifications             | custom, Rolling bioclimatic, motorized, wind-proof |  |  |  |  |
| Options and accessories    | with integrated LED                                |  |  |  |  |
| Style                      | contemporary                                       |  |  |  |  |
| Ecological characteristics | energy-saving, recyclable, 100% recyclable         |  |  |  |  |
| Color                      | Main Color (White / Black)                         |  |  |  |  |