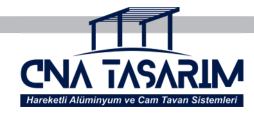

Rainwater or snow from the surface of the panels is directed to the gutters that are installed around the system and is directed into the pipes inside the pillars and finally drained out

The Top View Shows The Three Posisions of The Panels