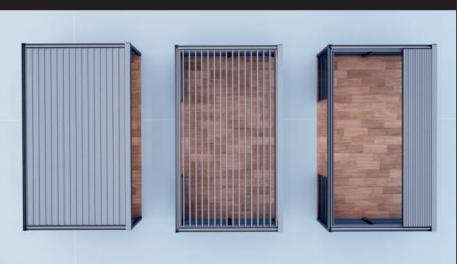

Rainwater or snow from the surface of the panels is directed to the gutters that are installed around the system and is directed into the pipes inside the pillars and finally drained out

The Top View Shows The Three Posisions of The Panels