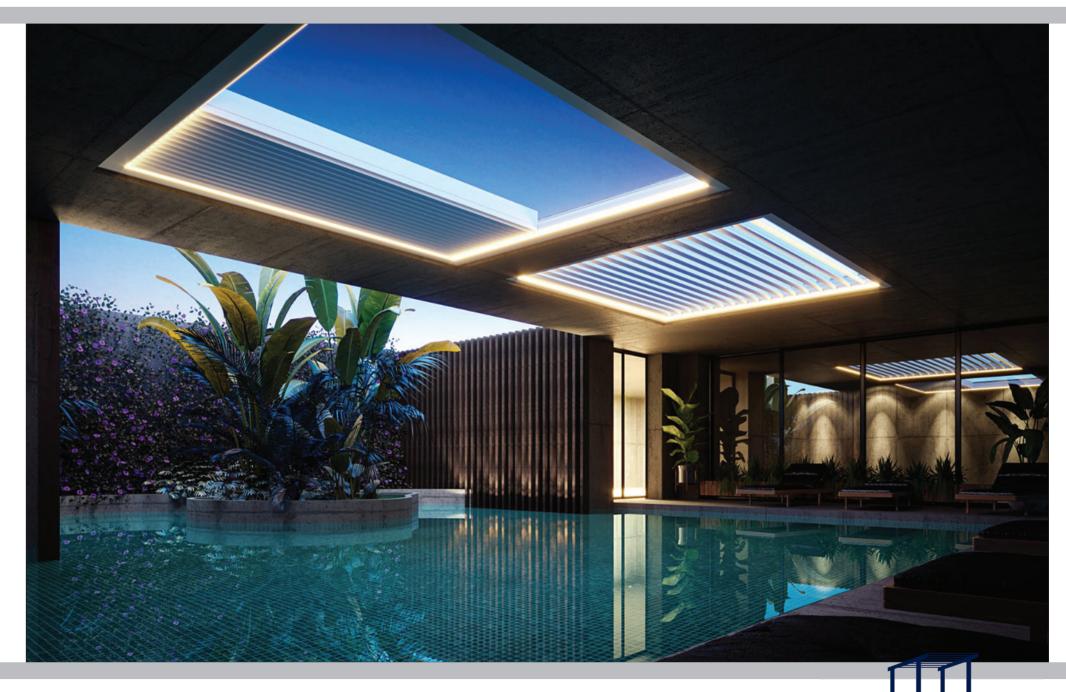

## CHARACTERISTICS

| Installation               | wall-mounted                                       |  |  |  |  |
|----------------------------|----------------------------------------------------|--|--|--|--|
| Material                   | aluminum                                           |  |  |  |  |
| Canopy material            | with smooth slats, sun shade louvers               |  |  |  |  |
| Specifications             | custom, Rolling bioclimatic, motorized, wind-proof |  |  |  |  |
| Options and accessories    | with integrated LED                                |  |  |  |  |
| Style                      | contemporary                                       |  |  |  |  |
| Ecological characteristics | energy-saving, recyclable, 100% recyclable         |  |  |  |  |
| Color                      | Main Color (White / Black)                         |  |  |  |  |