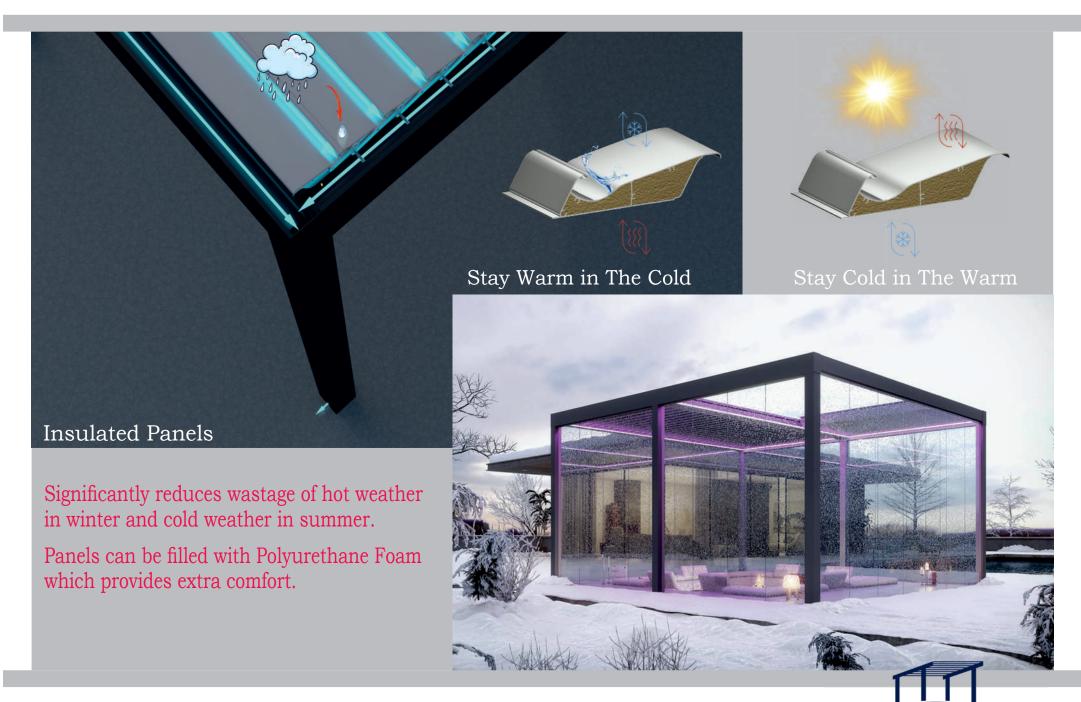

## CHARACTERISTICS

| Installation               | wall-mounted                                       |  |  |  |  |
|----------------------------|----------------------------------------------------|--|--|--|--|
| Material                   | aluminum                                           |  |  |  |  |
| Canopy material            | with smooth slats, sun shade louvers               |  |  |  |  |
| Specifications             | custom, Rolling bioclimatic, motorized, wind-proof |  |  |  |  |
| Options and accessories    | with integrated LED                                |  |  |  |  |
| Style                      | contemporary                                       |  |  |  |  |
| Ecological characteristics | energy-saving, recyclable, 100% recyclable         |  |  |  |  |
| Color                      | Main Color (White / Black)                         |  |  |  |  |