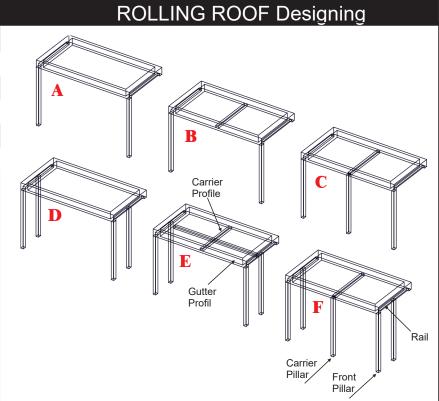

## CALCULATE STRUCTURE OF ROLLING ROOF SYSTEMS

|                 | Width / mm |      |      |      |      |      |      |      |      |      |  |
|-----------------|------------|------|------|------|------|------|------|------|------|------|--|
| Projection / mm | MIN        | 3000 | 3500 | 4000 | 4500 | 5000 | 5500 | 6000 | 6500 | 7000 |  |
|                 | 3000       | Α    | Α    | В    | С    | С    | С    | С    | С    | С    |  |
|                 | 3500       | Α    | Α    | В    | С    | С    | С    | С    | C    | С    |  |
|                 | 4000       | Α    | Α    | В    | С    | С    | С    | С    | C    | С    |  |
|                 | 4500       | Α    | Α    | В    | С    | С    | С    | С    | U    | C    |  |
|                 | 5000       | Α    | Α    | В    | С    | С    | С    | С    | C    | С    |  |
|                 | 5500       | D    | D    | E    | F    | F    | F    | F    | F    |      |  |
|                 | 6000       | D    | D    | E    | F    | F    | F    | F    | F    |      |  |
|                 | 6500       | D    | D    | E    | F    | F    | F    | F    | F    |      |  |
|                 | 7000       | D    | D    | E    | F    | F    | F    |      |      |      |  |
|                 | 7500       | D    | D    | E    | F    | F    | F    |      |      |      |  |
|                 | 8000       | D    | D    | E    | F    |      |      |      |      |      |  |
|                 | 8500       | D    | D    | E    | F    |      |      |      |      |      |  |
|                 | 9000       | D    | D    | E    | F    |      |      |      |      |      |  |
|                 | 9500       | D    | D    | E    |      |      |      |      |      |      |  |
|                 | 10000      | D    | D    | E    |      |      |      |      |      | MAX  |  |