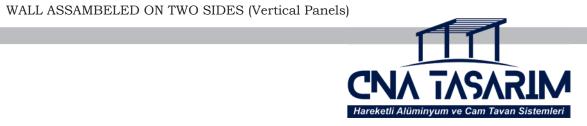

## CHARACTERISTICS

| Installation               | wall-mounted                                       |  |  |  |  |
|----------------------------|----------------------------------------------------|--|--|--|--|
| Material                   | aluminum                                           |  |  |  |  |
| Canopy material            | with smooth slats, sun shade louvers               |  |  |  |  |
| Specifications             | custom, Rolling bioclimatic, motorized, wind-proof |  |  |  |  |
| Options and accessories    | with integrated LED                                |  |  |  |  |
| Style                      | contemporary                                       |  |  |  |  |
| Ecological characteristics | energy-saving, recyclable, 100% recyclable         |  |  |  |  |
| Color                      | Main Color (White / Black)                         |  |  |  |  |