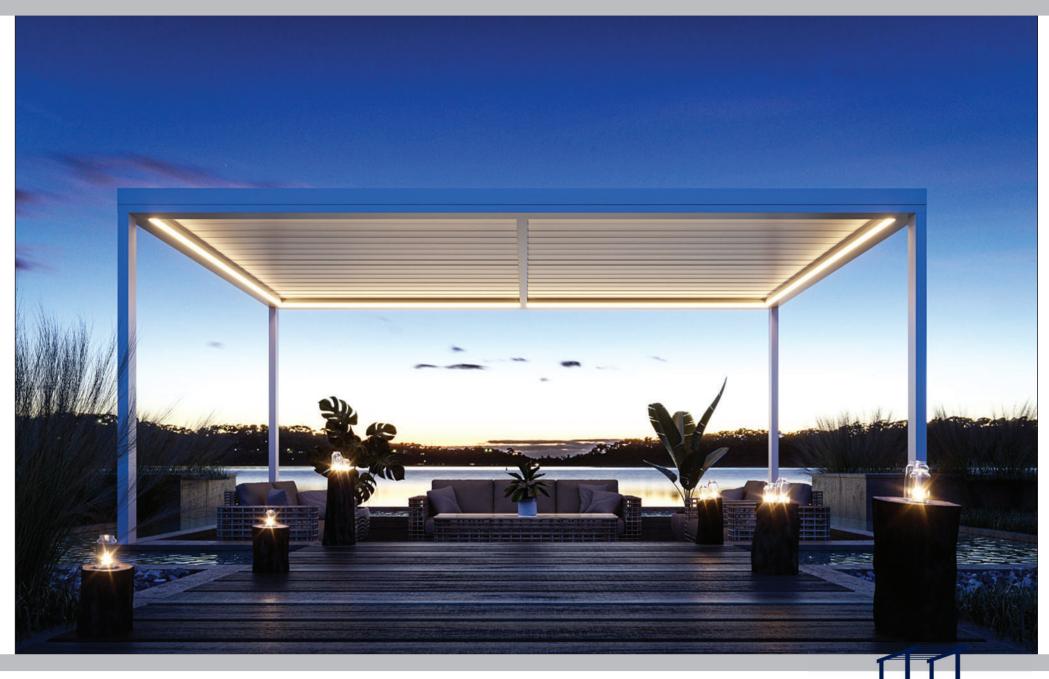

## CHARACTERISTICS

| Installation               | wall-mounted                                       |  |  |  |  |
|----------------------------|----------------------------------------------------|--|--|--|--|
| Material                   | aluminum                                           |  |  |  |  |
| Canopy material            | with smooth slats, sun shade louvers               |  |  |  |  |
| Specifications             | custom, Rolling bioclimatic, motorized, wind-proof |  |  |  |  |
| Options and accessories    | with integrated LED                                |  |  |  |  |
| Style                      | contemporary                                       |  |  |  |  |
| Ecological characteristics | energy-saving, recyclable, 100% recyclable         |  |  |  |  |
| Color                      | Main Color (White / Black)                         |  |  |  |  |