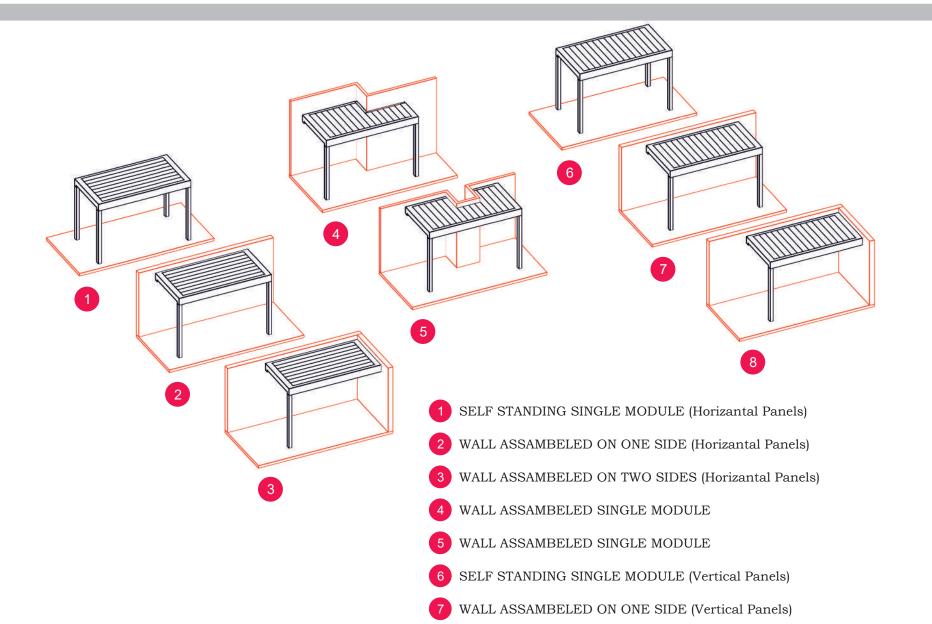

## CALCULATE STRUCTURE OF ROLLING ROOF SYSTEMS

|                 | Width / mm |      |      |      |      |      |      |      |      |      |  |
|-----------------|------------|------|------|------|------|------|------|------|------|------|--|
| Projection / mm | MIN        | 3000 | 3500 | 4000 | 4500 | 5000 | 5500 | 6000 | 6500 | 7000 |  |
|                 | 3000       | Α    | Α    | В    | С    | С    | С    | С    | С    | С    |  |
|                 | 3500       | Α    | Α    | В    | С    | С    | С    | С    | C    | С    |  |
|                 | 4000       | Α    | Α    | В    | С    | С    | С    | С    | C    | С    |  |
|                 | 4500       | Α    | Α    | В    | С    | С    | С    | С    | U    | C    |  |
|                 | 5000       | Α    | Α    | В    | С    | С    | С    | С    | C    | С    |  |
|                 | 5500       | D    | D    | E    | F    | F    | F    | F    | F    |      |  |
|                 | 6000       | D    | D    | E    | F    | F    | F    | F    | F    |      |  |
|                 | 6500       | D    | D    | E    | F    | F    | F    | F    | F    |      |  |
|                 | 7000       | D    | D    | E    | F    | F    | F    |      |      |      |  |
|                 | 7500       | D    | D    | E    | F    | F    | F    |      |      |      |  |
|                 | 8000       | D    | D    | E    | F    |      |      |      |      |      |  |
|                 | 8500       | D    | D    | E    | F    |      |      |      |      |      |  |
|                 | 9000       | D    | D    | E    | F    |      |      |      |      |      |  |
|                 | 9500       | D    | D    | E    |      |      |      |      |      |      |  |
|                 | 10000      | D    | D    | E    |      |      |      |      |      | MAX  |  |