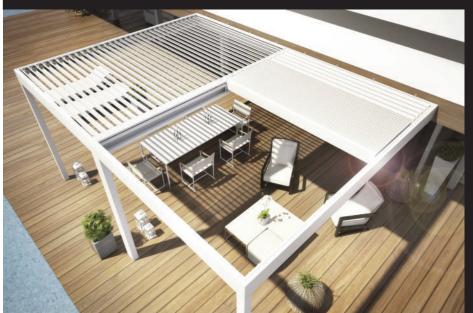

## CHARACTERISTICS

| Installation               | wall-mounted                                       |  |  |  |  |
|----------------------------|----------------------------------------------------|--|--|--|--|
| Material                   | aluminum                                           |  |  |  |  |
| Canopy material            | with smooth slats, sun shade louvers               |  |  |  |  |
| Specifications             | custom, Rolling bioclimatic, motorized, wind-proof |  |  |  |  |
| Options and accessories    | with integrated LED                                |  |  |  |  |
| Style                      | contemporary                                       |  |  |  |  |
| Ecological characteristics | energy-saving, recyclable, 100% recyclable         |  |  |  |  |
| Color                      | Main Color (White / Black)                         |  |  |  |  |