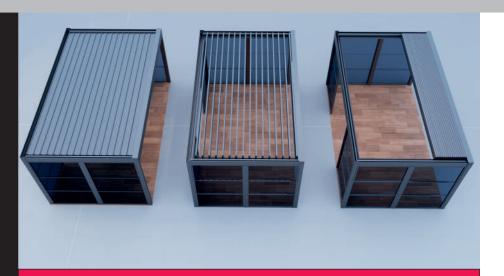

Rainwater or snow from the surface of the panels is directed to the gutters that are installed around the system and is directed into the pipes inside the pillars and finally drained out

The Top View Shows The Three Posisions of The Panels