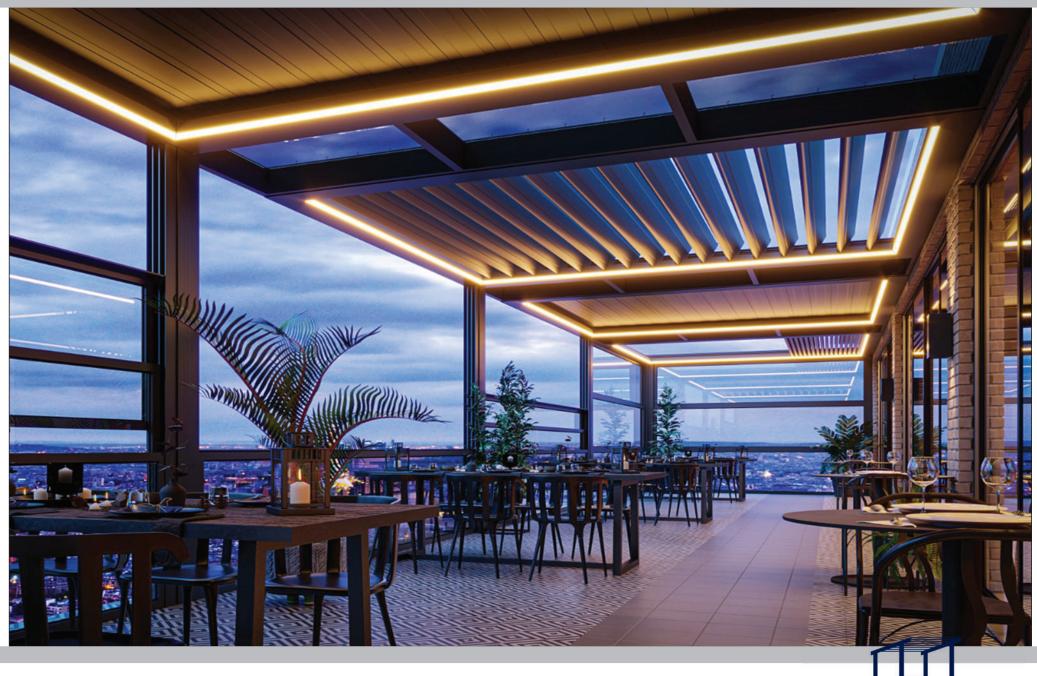

## CHARACTERISTICS

| Installation               | wall-mounted                                       |  |  |  |  |
|----------------------------|----------------------------------------------------|--|--|--|--|
| Material                   | aluminum                                           |  |  |  |  |
| Canopy material            | with smooth slats, sun shade louvers               |  |  |  |  |
| Specifications             | custom, Rolling bioclimatic, motorized, wind-proof |  |  |  |  |
| Options and accessories    | with integrated LED                                |  |  |  |  |
| Style                      | contemporary                                       |  |  |  |  |
| Ecological characteristics | energy-saving, recyclable, 100% recyclable         |  |  |  |  |
| Color                      | Main Color (White / Black)                         |  |  |  |  |